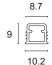

## Max. milling cut 8mm

BASIC CODES

MK.

SIZE

300mm Α

В 450mm C 500mm

D 600mm

Ε 700mm

F 800mm

G 900mm

Н 1000mm

ı 1200mm

J 1300mm

K 1400mm L 1500mm

M 1800mm

N 2000mm

2300mm 0

2500mm

Q 2800mm 3000mm

LED COLOUR

■ BN 4000K

■ BC 3000K

■ CC 2700K

POWER

**0+** 12W/m 1000Lm/m 300LED/m S2216 CRI>90 <

\*Energy class referring to light source

www.nanoledlighting.com 141