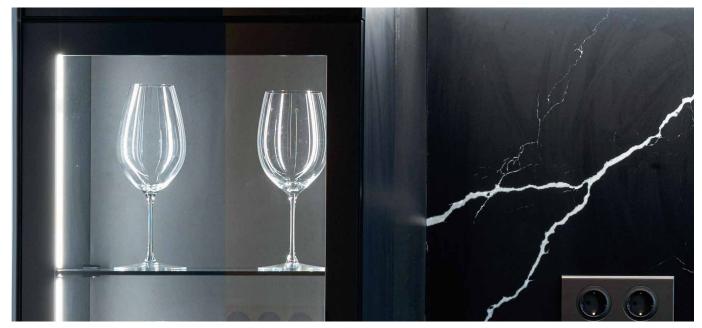

## **MILKY**

## MK.

Polycarbonate lamp complete with aluminium heat sink and high-brightness LED source with a high Lumen/Watt ratio. Suitable for accent lighting of furnishing, retail and general lighting. Flush-mounted

Constant 24Vdc voltage supply Parallel connection, 50 cm cable

Constant voltage power supplies page 237 Dimming Accessories page 249

MADE IN ITALY